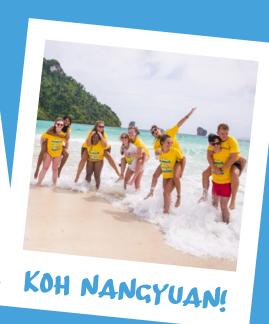

#### Day 6 - Koh Nangyuan Day Trip

Voted one of the most picturesque islands in the world! Koh Nangyuan located just off the coast of Koh Tao is 3 islands connected by white sandy beaches. We will spend the day here snorkelling of heading to the viewpoints and getting those postcard pics to make all your friends jealous back home.

Day 6 - Koh Nangyuan Day Trip

Voted one of the most picturesque islands in the world! Koh Nangyuan located just off the coast of Koh Tao is 3 islands connected by white sandy beaches. We will spend the day here snorkelling of heading to the viewpoints and getting those postcard pics to make all your friends jealous back home.