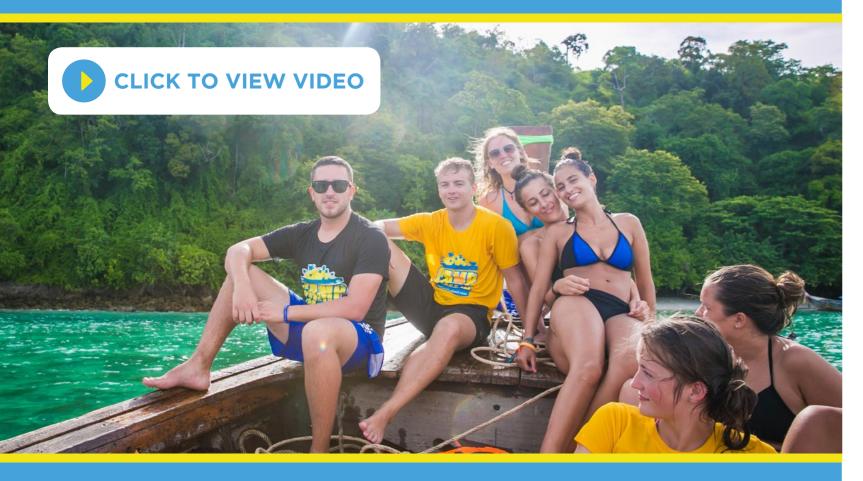

#### Day 4 - Island Boat Trip

Hop aboard a boat for the day where we get to visit the best snorkelling spots around Koh Phangan. We even get to stop of at a local waterfall (seasonal). Tunes are blaring and a light lunch is provided.