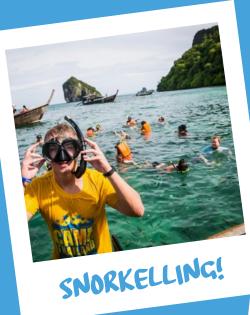

#### Day 4 - Island Boat Trip

Hop aboard a boat for the day where we get to visit the best snorkelling spots around Koh Phangan. We even get to stop of at a local waterfall (seasonal). Tunes are blaring and a light lunch is provided.