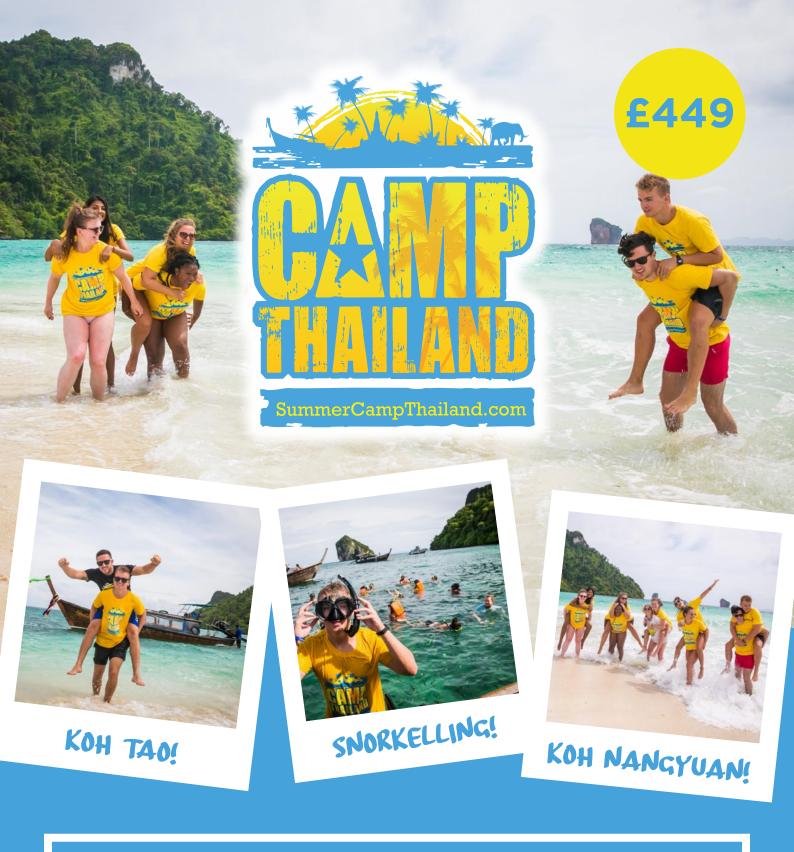

# SIAND MOPPING TOUS

7 Day Tour

Devour a diet of exploration, amusement and indulgence with the Island Hopping Tour.

Set sail on a journey and discover captivating isles, sun-kissed lagoons and prodigious backdrops for some of the globe's most exotic locations.

Whether you're snorkeling in amongst illusory depths of coral smacked bays, strolling along sandy shores or tackling the famous Koh Phangan Challenge, the Island Hopping Tour is an enthralling rollercoaster ride including some of the most captivating global phenomenon and is the perfect way to bring the curtain down on your dream adventure.

#### Day 4 - Island Boat Trip

Hop aboard a boat for the day where we get to visit the best snorkelling spots around Koh Phangan. We even get to stop of at a local waterfall (seasonal). Tunes are blaring and a light lunch is provided.

#### Day 6 - Koh Nangyuan Day Trip

Voted one of the most picturesque islands in the world! Koh Nangyuan located just off the coast of Koh Tao is 3 islands connected by white sandy beaches. We will spend the day here snorkelling of heading to the viewpoints and getting those postcard pics to make all your friends jealous back home.